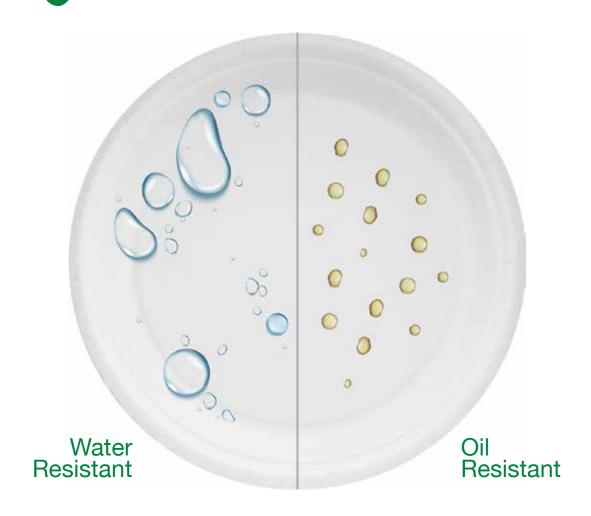

|             |
| Service Servic |                 |                             | We can be a second of the seco | FSC         |













# **Stamper Strong Paper Plate Collection** is designed to keep saucy or greasy foods from soaking through. Strong plates are microwaveable.





For inquiries regarding production and product information for our **Strong Plate Series**, kindly contact our sales team.









Stamper © 31



























#### **OCTAGONAL BOWLS -**

| 70 11 130 131 12 20 11 20 |                 |                                     |                 |                     |  |
|---------------------------|-----------------|-------------------------------------|-----------------|---------------------|--|
| NO                        | PRODUCT<br>CODE | PRODUCT<br>SIZE (mm / inch)         | VOLUME          | PRODUCT<br>MATERIAL |  |
| 01                        | RG0001          | 185 x 185 x 40 mm<br>7" x 7" x 1,5" | 750 ml / 25 Oz  | Kraft               |  |
| 02                        | RG0002          | 185 x 185 x 50 mm<br>7" x 7" x 2