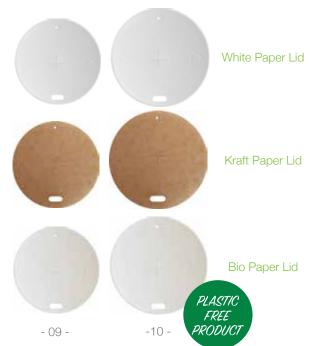

| 210 ml / 7 Oz             | Paper               | Selectional |
| 04     | C0004                    | 237 ml / 8 Oz             | Paper               | Selectional |
| 05     | C0005 (Double Wall)      | 237 ml / 8 Oz             | Paper               | Selectional |
| 06     | C0006                    | 355 ml / 12 Oz            | Paper               | Selectional |
| 07     | C0007 (Double Wall)      | 355 ml / 12 Oz            | Paper               | Selectional |
| 08     | C0008                    | 470 ml / 16 Oz            | Paper               | Selectional |
|        | Standard                 |                           |                     | Option      |
|        | (MENVAL) (MENVAL) (SOUTH | ()                        | WATERING STATES     | Sorace Esc  |





# **PAPER LIDS** -

| NO