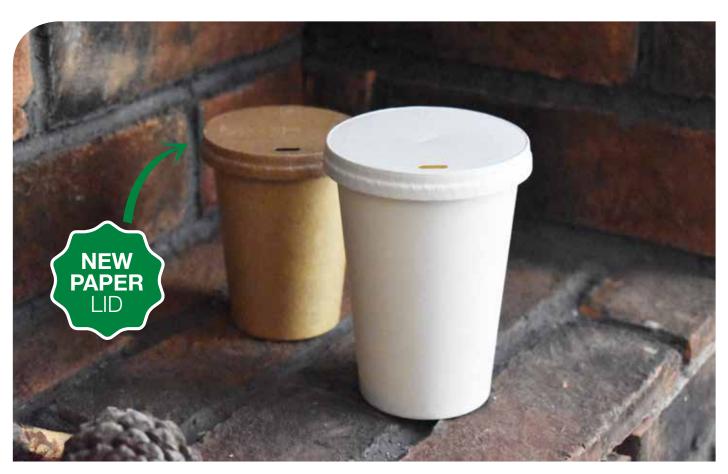

| 210 ml / 7 Oz             | Paper               | Selectional |
| 04     | C0004                    | 237 ml / 8 Oz             | Paper               | Selectional |
| 05     | C0005 (Double Wall)      | 237 ml / 8 Oz             | Paper               | Selectional |
| 06     | C0006                    | 355 ml / 12 Oz            | Paper               | Selectional |
| 07     | C0007 (Double Wall)      | 355 ml / 12 Oz            | Paper               | Selectional |
| 08     | C0008                    | 470 ml / 16 Oz            | Paper               | Selectional |
|        | Standard                 |                           |                     | Option      |
|        | (MENVAL) (MENVAL) (SOUTH | ()                        | WATERING STATES     | Sorace Esc  |





# **PAPER LIDS** -

| NO