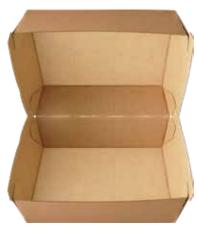

UCT<br>CODE  | PRODUCT<br>SIZE (mm / inch)             | PRODUCT<br>Material |  |  |
|----------|------------------|-----------------------------------------|---------------------|--|--|
| 17       | RG0017           | 95 x 95 x 73 mm<br>3,7" x 3,7" x 2,8"   | White-Kraft         |  |  |
| 18       | RG0018           | 110 x 110 x 84 mm<br>4,3" x 4,3" x 3,3" | White-Kraft         |  |  |
| 19       | RG0019           | 130 x 130 x 90 mm<br>5" x 5" x 3,5"     | White-Kraft         |  |  |
| 20       | RG0020           | 195 x 150 x 80 mm<br>7,6" x 6" x 3"     | White-Kraft         |  |  |
| Standard |                  |                                         | Option              |  |  |
|          | SEGRADA SEGREMAN | WICHO (ESCALA)                          | ESC ( STERING)      |  |  |



- 20 -Menu Box



#### TRAYS -

| INAI | INAIS           |                                        |