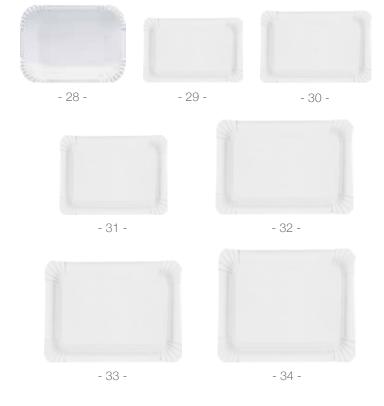

|
| ( SERVEY<br>MATTE | CHEWAR CHOCAR SERVAR |                          |                            | ANY PRODE STATE THE | FSC (Signal Property of the Control |



## **DISHES PLATES**

| NO