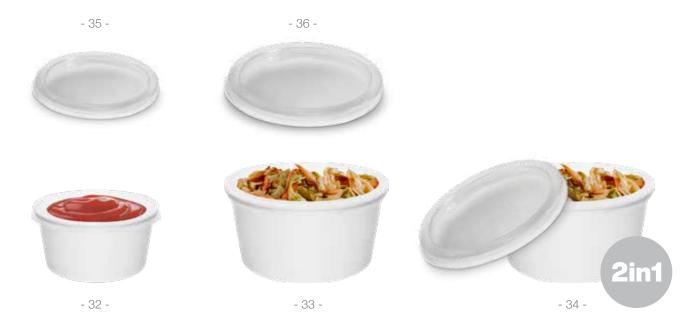

|  |  |  |
|      | SEGRACIA (      | ONEWARY. (SCICLAR).                    | MINE CASE  MINESO  MATERIAL  MATERIA |  |  |  |



- 29 -







#### FOOD BOXES -

| NO          | PRODUCT<br>CODE        | VOLUME  | PRODUCT<br>Material |
|-------------|------------------------|---------|---------------------|
| 30          | RG0030                 | 16 Oz   | White-Kraft         |
| 31          | RG0031                 | 26 Oz   | White-Kraft         |
|             | Standard               |         |                     |
| Sport Sport | S (SENA) (SENA) (SENA) | WIE CAN | FSC (SIGNORO)       |





#### **SAUCE & ICE CREAM CUPS**

| NO         | PRODUCT<br>Code