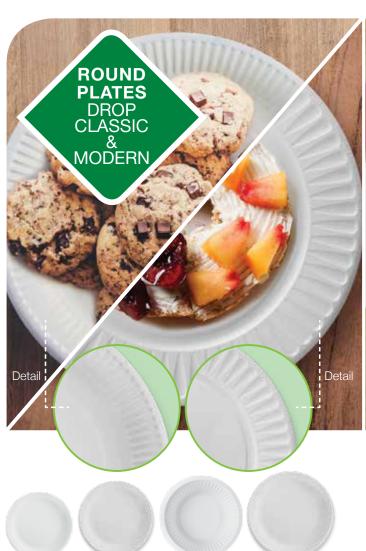

### **DROP CLASSIC**

| NO | PRODUCT<br>CODE | PRODUCT<br>SIZE (mm / inch) | PRODUCT<br>Material | SURFACE     |
|----|-----------------|-----------------------------|---------------------|-------------|
| 13 | MP0013          | ø 145 mm / 5,7"             | Paper               | Selectional |
| 14 | MP0014          | ø 180 mm / 7"               | Paper               | Selectional |
| 15 | MP0015          | ø 190 mm / 7,5"             | Paper (Deep)        | Selectional |
| 16 | MP0016          | ø 225 mm / 9"               | Paper               | Selectional |
| 17 | MP0017          | ø 320 mm / 12,5"            | Paper               | Selectional |

### **DROP MODERN**

| 19 | MP0019 | ø 260 mm / 10"  | Paper | Selectional |
|----|--------|-----------------|-------|-------------|
| 18 | MP0018 | ø 190 mm / 7,5" | Paper | Selectional |

Option SWOOZUTE THE STATE OF THE STATE (SE)