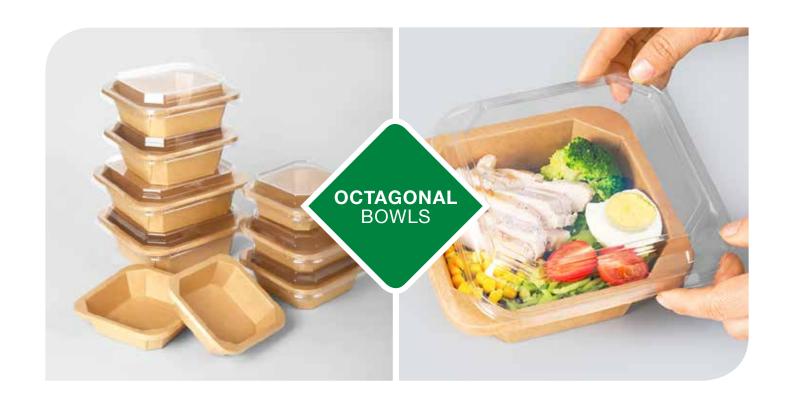

|             |
| Service Servic |                 |                             | We can be a second of the seco | FSC         |













# **Stamper Strong Paper Plate Collection** is designed to keep saucy or greasy foods from soaking through. Strong plates are microwaveable.





For inquiries regarding production and product information for our **Strong Plate Series**, kindly contact our sales team.









Stamper © 31



























#### **OCTAGONAL BOWLS -**

| 70 11 130 131 12 20 11 20 |                 |                                     |                 |                     |  |
|---------------------------|-----------------|-------------------------------------|-----------------|---------------------|--|
| NO                        | PRODUCT<br>CODE | PRODUCT<br>SIZE (mm / inch)         | VOLUME          | PRODUCT<br>MATERIAL |  |
| 01                        | RG0001          | 185 x 185 x 40 mm<br>7" x 7" x 1,5" | 750 ml / 25 Oz  | Kraft               |  |
| 02                        | RG0002          | 185 x 185 x 50 mm<br>7" x 7" x 2"   | 1000 ml / 34 Oz | Kraft               |  |
| 03                        | RG0003          | 185 x 185 x 60 mm<br>7" x 7" x 2,3" | 1250 ml / 42 Oz | Kraft