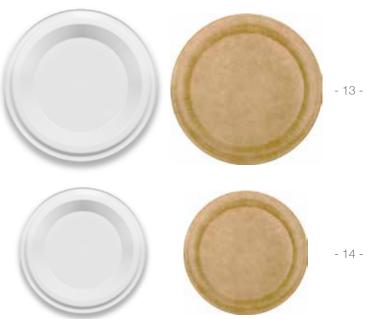

### **DROP CLASSIC**

| NO | PRODUCT<br>CODE | PRODUCT<br>SIZE (mm / inch) | PRODUCT<br>Material | SURFACE     |
|----|-----------------|-----------------------------|---------------------|-------------|
| 13 | MP0013          | ø 145 mm / 5,7"             | Paper               | Selectional |
| 14 | MP0014          | ø 180 mm / 7"               | Paper               | Selectional |
| 15 | MP0015          | ø 190 mm / 7,5"             | Paper (Deep)        | Selectional |
| 16 | MP0016          | ø 225 mm / 9"               | Paper               | Selectional |
| 17 | MP0017          | ø 320 mm / 12,5"            | Paper               | Selectional |