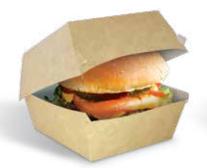

|







- 15 -Kebabrulle

- 16 -Kebab Box

#### **KEBAB BOXES** -

| ILDA | ALDAD DOALS     |                                       |                     |  |  |  |  |
|------|-----------------|---------------------------------------|---------------------|--|--|--|--|
| NO   | PRODUCT<br>CODE | PRODUCT<br>SIZE (mm / inch)           | PRODUCT<br>Material |  |  |  |  |
| 15   | RG0015          | 330 x 75 x 75 mm<br>13" x 3" x 2"     | White-Kraft         |  |  |  |  |
| 16   | RG0016          | 155 x 80 x 160 mm<br>6,1" x 3" x 6,2" | White-Kraft         |  |  |  |  |
|      | Sta             | Option                                |                     |  |  |  |  |
|      | SEGRACA SHEWA   | WICHOUGH (ACCIOLAGE)                  | MINISTRAL STORM     |  |  |  |  |









- 18 -Hamburger Box



- 19 -Hamburger Box

#### **MENU & HAMBURGER BOXES**

| NO       | PRODUCT<br>CODE  | PRODUCT<br>SIZE (mm / inch)             | PRODUCT<br>Material |  |  |
|----------|------------------|-----------------------------------------|---------------------|--|--|
| 17       | RG0017           | 95 x 95 x 73 mm<br>3,7" x 3,7" x 2,8"   | White-Kraft         |  |  |
| 18       | RG0018           | 110 x 110 x 84 mm<br>4,3" x 4,3" x 3,3" | White-Kraft         |  |  |
| 19       | RG0019           | 130 x 130 x 90 mm<br>5" x 5" x 3,5"     | White-Kraft         |  |  |
| 20       | RG0020           | 195 x 150 x 80 mm<br>7,6" x 6" x 3"     | White-Kraft         |  |  |
| Standard |                  |                                         | Option              |  |  |
|