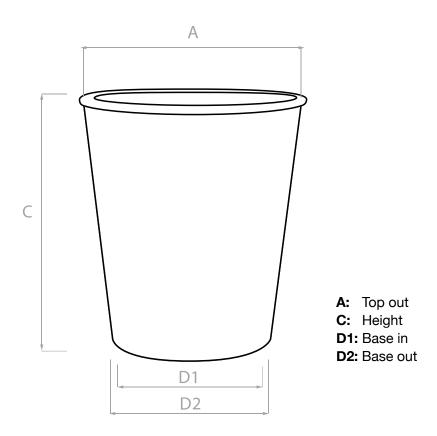

|             |
| Service Servic |                 |                             | We can be a second of the seco | FSC         |













# **Stamper Strong Paper Plate Collection** is designed to keep saucy or greasy foods from soaking through. Strong plates are microwaveable.





For inquiries regarding production and product information for our **Strong Plate Series**, kindly contact our sales team.









Stamper © 31



























#### **OCTAGONAL BOWLS -**

| 70 11 130 131 12 20 11 20 |                 |                                     |                 |                     |  |
|---------------------------|-----------------|-------------------------------------|-----------------|---------------------|--|
| NO                        | PRODUCT<br>CODE | PRODUCT<br>SIZE (mm / inch)         | VOLUME          | PRODUCT<br>MATERIAL |  |
| 01                        | RG0001          | 185 x 185