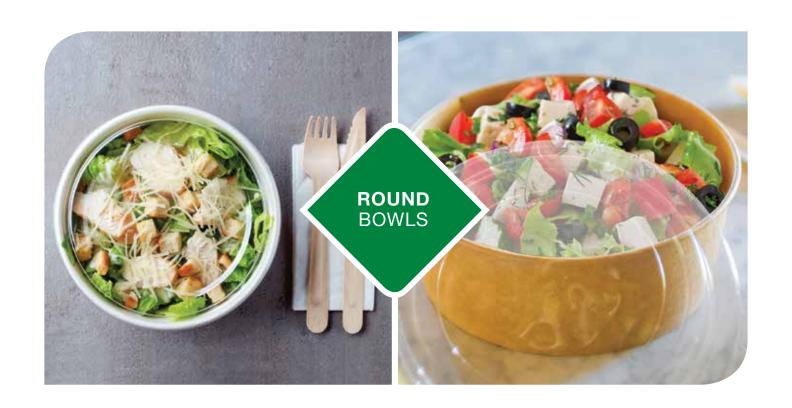

ml / 34 Oz | Kraft               |  |
| 03                        | RG0003          | 185 x 185 x 60 mm<br>7" x 7" x 2,3" | 1250 ml / 42 Oz | Kraft               |  |
| Standard                  |                 |                                     | Option          |                     |  |
|                           |                 |                                     | War - 66 V.     |                     |  |

LID -

| NO        | PRODUCT<br>CODE                    | PRODUCT<br>Material |
|-----------|------------------------------------|---------------------|
| 04        | RG0004                             | RPET                |
|           | Standard                           |                     |
| (SE)CLARE | SNEWARL SNEWARL SNEWARL SNEW PROOF | (C)                 |





#### **ROUND BOWLS** -

| NO       | PRODUCT<br>CODE              | PRODUCT<br>SIZE (mm / inch)