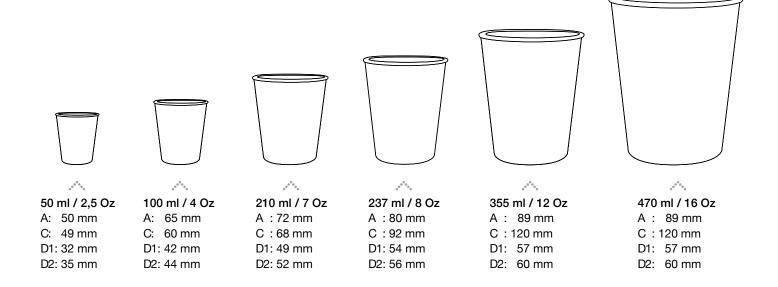

|             |
| Service Servic |                 |                             | We can be a second of the seco | FSC         |













# **Stamper Strong Paper Plate Collection** is designed to keep saucy or greasy foods from soaking through. Strong plates are microwaveable.





For inquiries regarding production and product information for our **Strong Plate Series**, kindly contact our sales team.









Stamper © 31



























#### **OCTAGONAL BOWLS -**

| 70 11 130 131 12 20 11 20 |                 |                                     |                 |                     |  |
|---------------------------|-----------------|-------------------------------------|-----------------|---------------------|--|
| NO                        | PRODUCT<br>CODE | PRODUCT<br>SIZE (mm / inch)         | VOLUME          | PRODUCT<br>MATERIAL |  |
| 01                        | RG0001          | 185 x 185 x