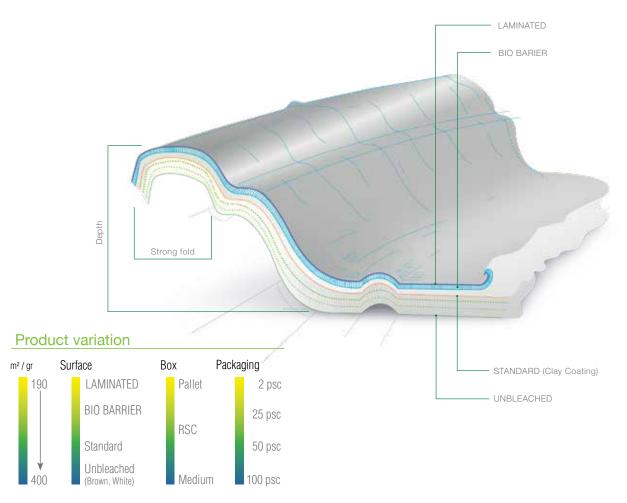

Sealable

Antifog

Compostable Material EN 13432

Biodegradable Material

Cooking Conventional

Cooking Microwave Oven

Renewable Material

- 9 -

Nordic Ecolabel Certificate

Leak Proof

Private Label

Recyclable Product

FSC Certificate

| MATERIAL<br>NAME | RENEWABLE | COMPOSTABLE<br>EN 13432 | BIODEGRADABLE | CERTIFICATE | TEMPERATURE        |
|------------------|-----------|-------------------------|---------------|-------------|--------------------|
| PAP/COATING      | $\sqrt{}$ | <b>√</b>                | $\checkmark$  | $\sqrt{}$   | -20 °C to + 100 °C |
| PAP/BARIER BIO   | $\sqrt{}$ | $\sqrt{}$               | $\checkmark$  | $\sqrt{}$   | -20 °C to + 100 °C |
| PAP/BIO (CPLA)   | $\sqrt{}$ | $\checkmark$            | $\checkmark$  | $\sqrt{}$   | -4 °C to + 100 °C  |
| BAGESSE          |           | $\checkmark$            | $\checkmark$  | $\sqrt{}$   | -10 °C to + 100 °C |
| BAMBOO/PAP       |           |                         | $\checkmark$  | $\sqrt{}$   | -20 °C to + 70 °C  |
| PAP/PE           | 90 %      | -                       | -             | V           | -10 °C to + 70 °C  |
| PAP/PP           | 90 %      | -                       | -             |             | -10 °C to + 90 °C  |