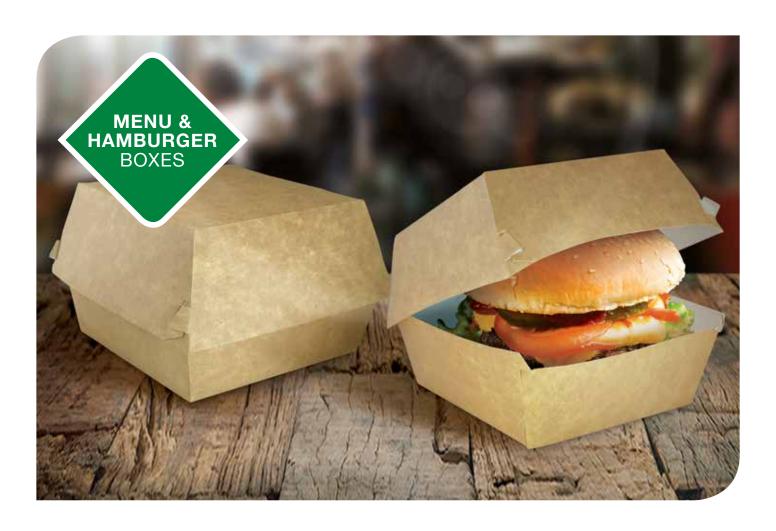

C |                     |







- 15 -Kebabrulle

- 16 -Kebab Box

#### **KEBAB BOXES** -

| ILDA | ALDAD DOALS     |                                       |                     |  |  |  |  |
|------|-----------------|---------------------------------------|---------------------|--|--|--|--|
| NO   | PRODUCT<br>CODE | PRODUCT<br>SIZE (mm / inch)           | PRODUCT<br>Material |  |  |  |  |
| 15   | RG0015          | 330 x 75 x 75 mm<br>13" x 3" x 2"     | White-Kraft         |  |  |  |  |
| 16   | RG0016          | 155 x 80 x 160 mm<br>6,1" x 3" x 6,2" | White-Kraft         |  |  |  |  |
|      | Sta             | Option                                |                     |  |  |  |  |
|      | SEGRACA SHEWA   | WICHOUGH (ACCIOLAGE)                  | MINISTRAL STORM     |  |  |  |  |









- 18 -Hamburger Box



- 19 -Hamburger Box

#### **MENU & HAMBURGER BOXES**

| NO       | PRODUCT<br>CODE  | PRODUCT<br>SIZE (mm / inch)             | PRODUCT<br>Material |  |  |
|----------|------------------|-----------------------------------------|---------------------|--|--|
| 17       | RG0017           | 95 x 95 x 73 mm<br>3,7" x 3,7" x 2,8"   | White-Kraft         |  |  |
| 18       | RG0018           | 110 x 110 x 84 mm<br>4,3" x 4,3" x 3,3" | White-Kraft         |  |  |
| 19       | RG0019           | 130 x 130 x 90 mm<br>5" x 5" x 3,5"     | White-Kraft         |  |  |
| 20       | RG0020           | 195 x 150 x 80 mm<br>7,6" x 6" x 3"     | White-Kraft         |  |  |
| Standard |                  |                                         | Option              |  |  |
|