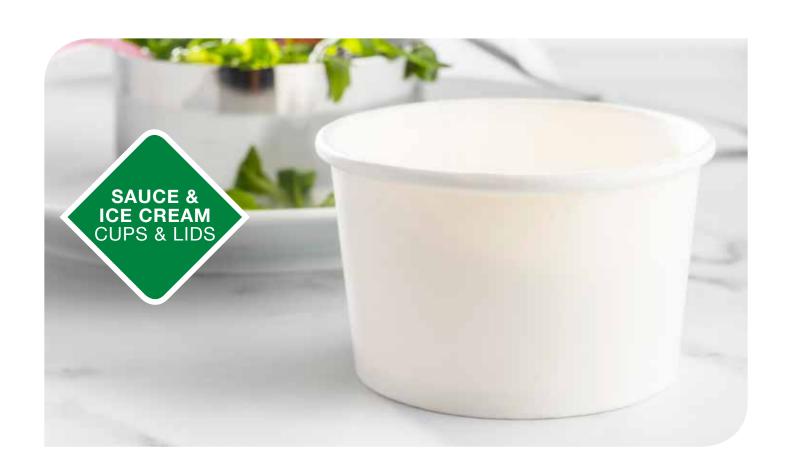

|  |  |  |
|      | SEGRACIA (      | ONEWARY. (SCICLAR).                    | MINE CASE  MINESO  MATERIAL  MATERIA |  |  |  |



- 29 -







#### FOOD BOXES -

| NO          | PRODUCT<br>CODE        | VOLUME  | PRODUCT<br>Material |
|-------------|------------------------|---------|---------------------|
| 30          | RG0030                 | 16 Oz   | White-Kraft         |
| 31          | RG0031                 | 26 Oz   | White-Kraft         |
|             | Standard               |         |                     |
| Sport Sport | S (SENA) (SENA) (SENA) | WIE CAN | FSC (SIGNORO)       |





#### **SAUCE & ICE CREAM CUPS**

| NO         | PRODUCT<br>Code