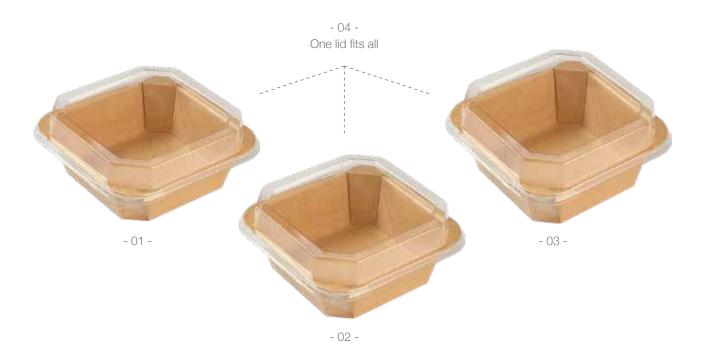

|             |
| Service Servic |                 |                             | We can be a second of the seco | FSC         |













# **Stamper Strong Paper Plate Collection** is designed to keep saucy or greasy foods from soaking through. Strong plates are microwaveable.





For inquiries regarding production and product information for our **Strong Plate Series**, kindly contact our sales team.









Stamper © 31



























#### **OCTAGONAL BOWLS -**

| 70 11 130 131 12 20 11 20 |                 |                                     |                 |                     |  |
|---------------------------|-----------------|-------------------------------------|-----------------|---------------------|--|
| NO                        | PRODUCT<br>CODE | PRODUCT<br>SIZE (mm / inch)         | VOLUME          | PRODUCT<br>MATERIAL |  |
| 01                        | RG0001          | 185 x 185 x 40 mm<br>7" x 7" x 1,5" | 750 ml / 25 Oz  | Kraft               |  |
| 02                        | RG0002          | 185 x 185 x 50 mm<br>7" x 7" x 2"   | 1000 ml / 34 Oz | Kraft               |  |
| 03                        | RG0003          | 185 x 185 x 60 mm<br>7" x 7" x 2,3" | 1250 ml / 42 Oz | Kraft               |