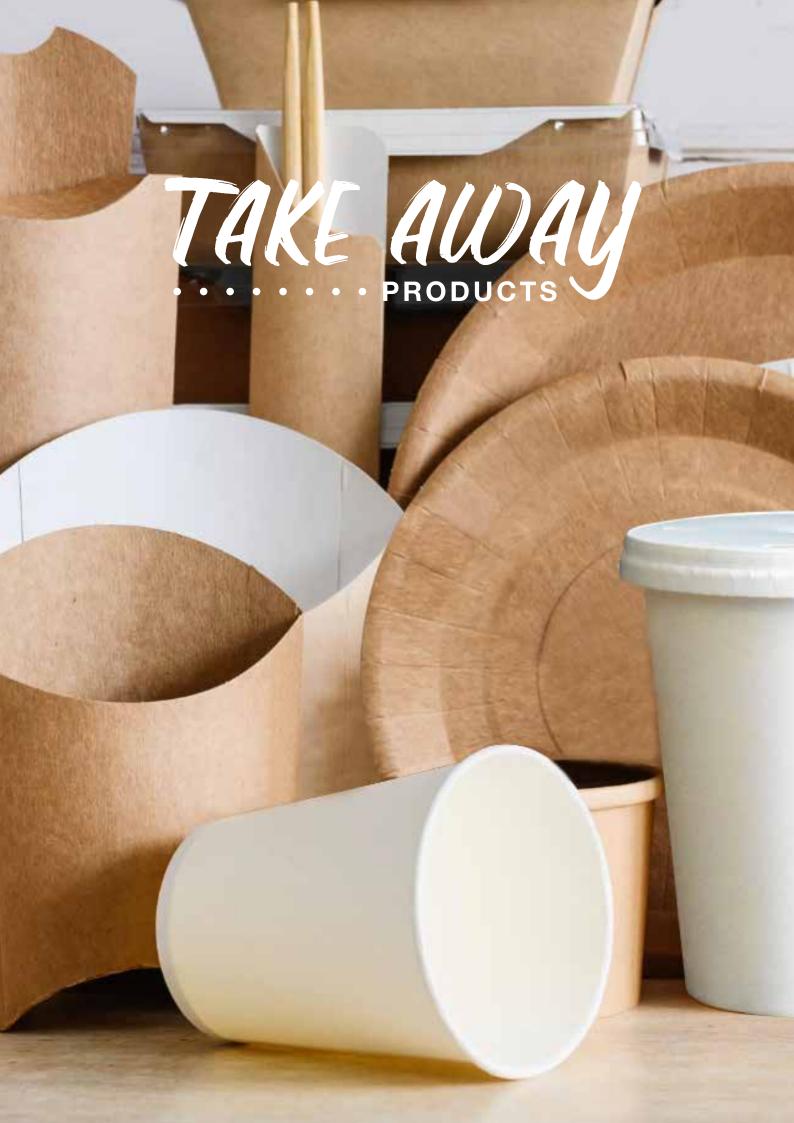

|             |
| Service Servic |                 |                             | We can be a second of the seco | FSC         |













# **Stamper Strong Paper Plate Collection** is designed to keep saucy or greasy foods from soaking through. Strong plates are microwaveable.





For inquiries regarding production and product information for our **Strong Plate Series**, kindly contact our sales team.









Stamper © 31



























#### **OCTAGONAL BOWLS -**

| 70 11 130 131 12 20 11 20 |                 |                                     |                 |                     |  |
|---------------------------|-----------------|-------------------------------------|-----------------|---------------------|--|
| NO                        | PRODUCT<br>CODE | PRODUCT<br>SIZE (mm / inch)         | VOLUME          | PRODUCT<br>MATERIAL |  |
| 01                        | RG0001          | 185 x 185 x 40 mm<br>7" x 7" x 1,5" | 750 ml / 25 Oz  | Kraft               |  |
| 02                        | RG0002          | 185 x 185 x 50 mm<br>7" x 7" x 2"   | 1000 ml / 34 Oz | Kraft               |  |
| 03                        | RG0003          | 185 x 185 x 60 mm<br>7" x 7" x 2,3" | 1250 ml / 42 Oz | Kraft