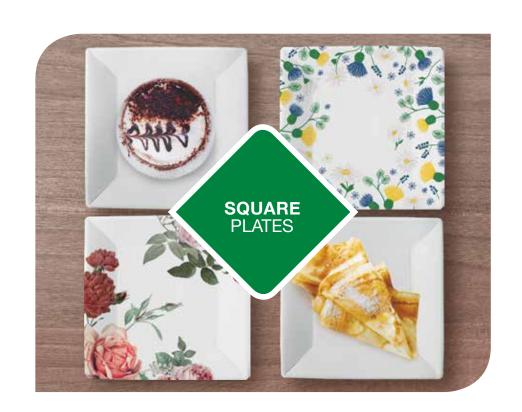

## **SQUARE PLATES**

| NO                                                                                                                                                                                                                                                                                                                                                                                                                                                                                                                                                                                                                                                                                                                                                                                                                                                                                                                                                                                                                                                                                                                                                                                                                                                                                                                                                                                                                                                                                                                                                                                                                                                                                                                                                                                                                                                                                                                                                                                                                                                                                                                             | PRODUCT<br>CODE | PRODUCT<br>SIZE (mm / inch) |           | PRODUCT<br>Material | SURFACE     |  |
|--------------------------------------------------------------------------------------------------------------------------------------------------------------------------------------------------------------------------------------------------------------------------------------------------------------------------------------------------------------------------------------------------------------------------------------------------------------------------------------------------------------------------------------------------------------------------------------------------------------------------------------------------------------------------------------------------------------------------------------------------------------------------------------------------------------------------------------------------------------------------------------------------------------------------------------------------------------------------------------------------------------------------------------------------------------------------------------------------------------------------------------------------------------------------------------------------------------------------------------------------------------------------------------------------------------------------------------------------------------------------------------------------------------------------------------------------------------------------------------------------------------------------------------------------------------------------------------------------------------------------------------------------------------------------------------------------------------------------------------------------------------------------------------------------------------------------------------------------------------------------------------------------------------------------------------------------------------------------------------------------------------------------------------------------------------------------------------------------------------------------------|-----------------|-----------------------------|-----------|---------------------|-------------|--|
| 22                                                                                                                                                                                                                                                                                                                                                                                                                                                                                                                                                                                                                                                                                                                                                                                                                                                                                                                                                                                                                                                                                                                                                                                                                                                                                                                                                                                                                                                                                                                                                                                                                                                                                                                                                                                                                                                                                                                                                                                                                                                                                                                             | MP0022          | 180 x 180 mm<br>7" x 7"     |           | Paper               | Selectional |  |
| 23                                                                                                                                                                                                                                                                                                                                                                                                                                                                                                                                                                                                                                                                                                                                                                                                                                                                                                                                                                                                                                                                                                                                                                                                                                                                                                                                                                                                                                                                                                                                                                                                                                                                                                                                                                                                                                                                                                                                                                                                                                                                                                                             | MP0023          | 225 x 225 mm<br>9" x 9"     |           | Paper               | Selectional |  |
| 24                                                                                                                                                                                                                                                                                                                                                                                                                                                                                                                                                                                                                                                                                                                                                                                                                                                                                                                                                                                                                                                                                                                                                                                                                                                                                                                                                                                                                                                                                                                                                                                                                                                                                                                                                                                                                                                                                                                                                                                                                                                                                                                             | MP0024          | 240 x 240 mm<br>9,5" x 9,5" |           | Paper               | Selectional |  |
| 25                                                                                                                                                                                                                                                                                                                                                                                                                                                                                                                                                                                                                                                                                                                                                                                                                                                                                                                                                                                                                                                                                                                                                                                                                                                                                                                                                                                                                                                                                                                                                                                                                                                                                                                                                                                                                                                                                                                                                                                                                                                                                                                             | MP0025          | 260 x 260 mm<br>10" x 10"   |           | Paper               | Selectional |  |
| Standard                                                                                                                                                                                                                                                                                                                                                                                                                                                                                                                                                                                                                                                                                                                                                                                                                                                                                                                                                                                                                                                                                                                                                                                                                                                                                                                                                                                                                                                                                                                                                                                                                                                                                                                                                                                                                                                                                                                                                                                                                                                                                                                       |                 |                             |           | Option              |             |  |
| ( Same Control of Cont |                 |                             | SHEOS THE | W SALES             | FSC (Si)    |  |