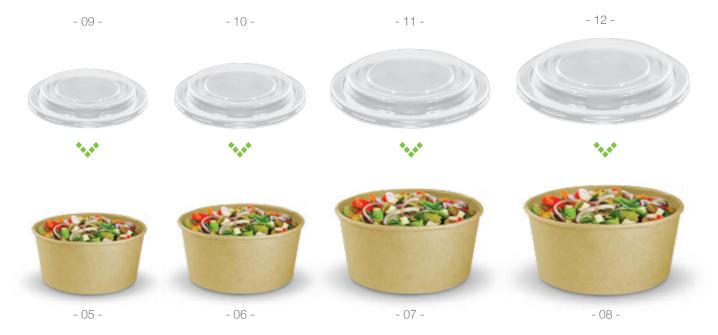

l / 34 Oz | Kraft               |  |
| 03                        | RG0003          | 185 x 185 x 60 mm<br>7" x 7" x 2,3" | 1250 ml / 42 Oz | Kraft               |  |
| Standard                  |                 |                                     | Option          |                     |  |
|                           |                 |                                     | War - 66 V.     |                     |  |

LID -

| NO        | PRODUCT<br>CODE                    | PRODUCT<br>Material |
|-----------|------------------------------------|---------------------|
| 04        | RG0004                             | RPET                |
|           | Standard                           |                     |
| (SE)CLARE | SNEWARL SNEWARL SNEWARL SNEW PROOF | (C)                 |





#### **ROUND BOWLS** -

| NO       | PRODUCT<br>CODE              | PRODUCT<br>SIZE (mm / inch)