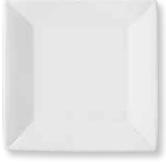

# **SQUARE PLATES EXCLUSIVE** -

| NO | PRODUCT<br>CODE      | PRODU<br>SIZE (mm         |  | PRODUCT<br>Material | SURFACE             |  |
|----|----------------------|---------------------------|--|---------------------|---------------------|--|
| 26 | MP0026               | 185 x 185 mm<br>7" x 7"   |  | Paper               | Selectional         |  |
| 27 | MP0027               | 260 x 260 mm<br>10" x 10" |  | Paper               | Selectional         |  |
|    | Standard             |                           |  | Option              |                     |  |
|    | CONTRACTOR OF STREET |                           |  | Sex PROOF           | Section (Section 1) |  |