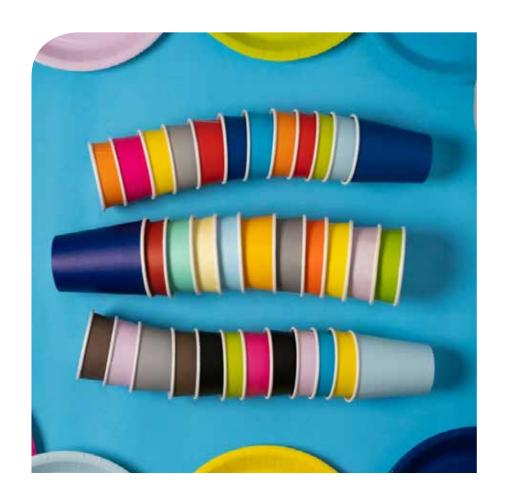

|  | NA PROQUE AND EAST  | FSC (SEE)   |  |  |

# PLATE SURFACE COATING

# TECHNICAL DETAILS



# **STANDARD**

Our Standard plate is the best choice for dry foodstuff. The high development and high quality of the product have made our Standard plates preferred by many of our customers. The perfect combination of price and quality.

# **UNBLEACHED**

The new Brown range is the new face of Eco-friendliness.

The carton in these plates is not subjected to any bleaching process, giving them a more natural look.

# **OPTIONS**

# LAMINATED

Our laminated plates have an indefinite barrier against grease and moisture.



Bio-coating is a treatment that allows the consumer to enjoy any type of food on his disposable plate.

The bio-coating is a water-based lacquer that is biodegradable.









- 01 -



- 02-



- 03 -



CUPS

| CUPS - |                          |                           |                     |             |
|--------|--------------------------|---------------------------|---------------------|-------------|
| NO     | PRODUCT<br>CODE          | PRODUCT<br>SIZE (ml / Oz) | PRODUCT<br>Material | SURFACE     |
| 01     | C0001                    | 50 ml / 2,5 Oz            | Paper               | Selectional |
| 02     | C0002                    | 100 ml / 4 Oz             | Paper               | Selectional |
| 03     | C0003                    | 210 ml / 7 Oz             | Paper               | Selectional |
| 04     | C0004                    | 237 ml / 8 Oz             | Paper               | Selectional |
| 05     | C0005 (Double Wall)      | 237 ml /