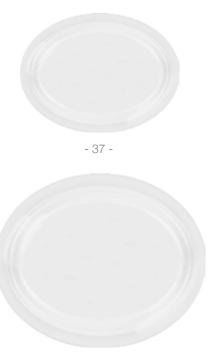

| Standard        |                                       |         | Option              |             |
| (Service Control of Co |                 | Subostar<br>(Material)                | NA PROD | ESC (WICRO          |             |









- 38 -

## **ELIPS PLATES**

| NO | PRODUCT<br>CODE | PRODU<br>Size (mm           |  | PRODUCT<br>Material | SURFACE     |
|----|-----------------|-----------------------------|--|---------------------|-------------|
| 37 | MP0037          | 105 x 260 mm<br>4" x 10"    |  | Paper               | Selectional |
| 38 | MP0038          | 250 x 315 mm<br>10" x 12,5" |  | Paper               | Selectional |
|    | Standard        |                             |  | Option              |             |
|    | (I) (I) (I)     |                             |  | Sh buod E           | SSC WCRO    |

# **OVAL PLATE**

| NO                         | PRODUCT<br>CODE | PRODU<br>Size (mm          |                             | PRODUCT<br>Material | SURFACE     |
|----------------------------|----------