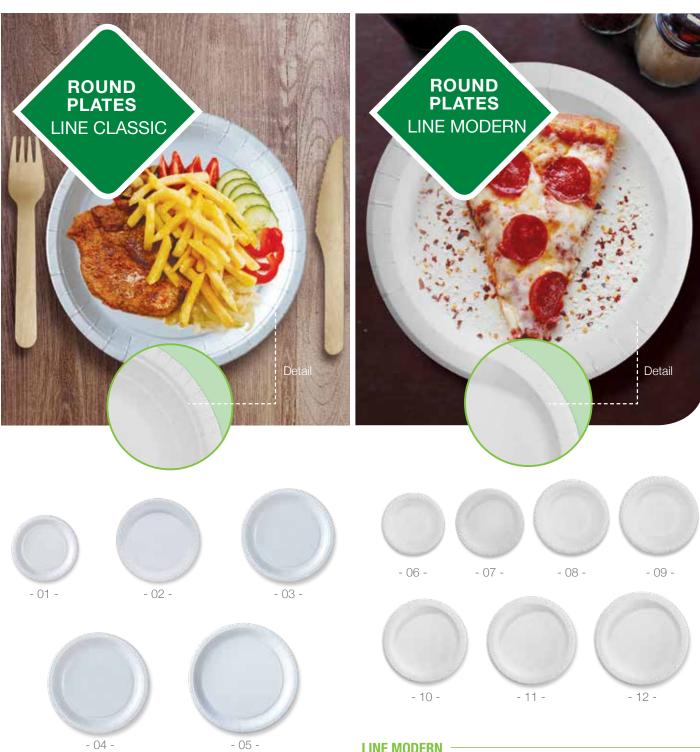

#### LINE CLASSIC

| LINE CLASSIC —                                                  |                 |                             |           |                     |                                                                                                                                                                                                                                                                                                                                                                                                                                                                                                                                                                                                                                                                                                                                                                                                                                                                                                                                                                                                                                                                                                                                                                                                                                                                                                                                                                                                                                                                                                                                                                                                                                                                                                                                                                                                                                                                                                                                                                                                                                                                                                                                |  |  |
|-----------------------------------------------------------------|-----------------|-----------------------------|-----------|---------------------|--------------------------------------------------------------------------------------------------------------------------------------------------------------------------------------------------------------------------------------------------------------------------------------------------------------------------------------------------------------------------------------------------------------------------------------------------------------------------------------------------------------------------------------------------------------------------------------------------------------------------------------------------------------------------------------------------------------------------------------------------------------------------------------------------------------------------------------------------------------------------------------------------------------------------------------------------------------------------------------------------------------------------------------------------------------------------------------------------------------------------------------------------------------------------------------------------------------------------------------------------------------------------------------------------------------------------------------------------------------------------------------------------------------------------------------------------------------------------------------------------------------------------------------------------------------------------------------------------------------------------------------------------------------------------------------------------------------------------------------------------------------------------------------------------------------------------------------------------------------------------------------------------------------------------------------------------------------------------------------------------------------------------------------------------------------------------------------------------------------------------------|--|--|
| NO                                                              | PRODUCT<br>CODE | PRODUCT<br>SIZE (mm / inch) |           | PRODUCT<br>Material | SURFACE                                                                                                                                                                                                                                                                                                                                                                                                                                                                                                                                                                                                                                                                                                                                                                                                                                                                                                                                                                                                                                                                                                                                                                                                                                                                                                                                                                                                                                                                                                                                                                                                                                                                                                                                                                                                                                                                                                                                                                                                                                                                                                                        |  |  |
| 01                                                              | MP0001          | ø 180 r                     | nm / 7"   | Paper               | Selectional                                                                                                                                                                                                                                                                                                                                                                                                                                                                                                                                                                                                                                                                                                                                                                                                                                                                                                                                                                                                                                                                                                                                                                                                                                                                                                                                                                                                                                                                                                                                                                                                                                                                                                                                                                                                                                                                                                                                                                                                                                                                                                                    |  |  |
| 02                                                              | MP0002          | ø 220 r                     | nm / 8,7" | Paper               | Selectional                                                                                                                                                                                                                                                                                                                                                                                                                                                                                                                                                                                                                                                                                                                                                                                                                                                                                                                                                                                                                                                                                                                                                                                                                                                                                                                                                                                                                                                                                                                                                                                                                                                                                                                                                                                                                                                                                                                                                                                                                                                                                                                    |  |  |
| 03                                                              | MP0003          | ø 230 mm / 9"               |           | Paper               | Selectional                                                                                                                                                                                                                                                                                                                                                                                                                                                                                                                                                                                                                                                                                                                                                                                                                                                                                                                                                                                                                                                                                                                                                                                                                                                                                                                                                                                                                                                                                                                                                                                                                                                                                                                                                                                                                                                                                                                                                                                                                                                                                                                    |  |  |
| 04                                                              | MP0004          | ø 245 r                     | nm / 9,6" | Paper               | Selectional                                                                                                                                                                                                                                                                                                                                                                                                                                                                                                                                                                                                                                                                                                                                                                                                                                                                                                                                                                                                                                                                                                                                                                                                                                                                                                                                                                                                                                                                                                                                                                                                                                                                                                                                                                                                                                                                                                                                                                                                                                                                                                                    |  |  |
| 05                                                              | MP0005          | ø 275 r                     | nm / 11"  | Paper               | Selectional                                                                                                                                                                                                                                                                                                                                                                                                                                                                                                                                                                                                                                                                                                                                                                                                                                                                                                                                                                                                                                                                                                                                                                                                                                                                                                                                                                                                                                                                                                                                                                                                                                                                                                                                                                                                                                                                                                                                                                                                                                                                                                                    |  |  |
| Standard                                                        |                 |                             |           | Option              |                                                                                                                                                                                                                                                                                                                                                                                                                                                                                                                                                                                                                                                                                                                                                                                                                                                                                                                                                                                                                                                                                                                                                                                                                                                                                                                                                                                                                                                                                                                                                                                                                                                                                                                                                                                                                                                                                                                                                                                                                                                                                                                                |  |  |
| CHEMAN COUNT CONTROL OF THE |                 |                             | SWEDSTAR  | AN PROOF STATE LAND | FSC (Signal Control Co |  |  |

# **LINE MODERN**

| NO | PRODUCT<br>CODE                                                                                                                                                                                                                                                                                                                                                                                                                                                                                                                                                                                                                                                                                                                                                                                                                                                                                                                                                                                                                                                                                                                                                                                                                                                                                                                                                                                                                                                                                                                                                                                                                                                                                                                                                                                                                                                                                                                                                                                                                                                                                                               | PRODUCT<br>SIZE (mm / inch) |     | PRODUCT<br>Material | SURFACE     |
|----|-------------------------------------------------------------------------------------------------------------------------------------------------------------------------------------------------------------------------------------------------------------------------------------------------------------------------------------------------------------------------------------------------------------------------------------------------------------------------------------------------------------------------------------------------------------------------------------------------------------------------------------------------------------------------------------------------------------------------------------------------------------------------------------------------------------------------------------------------------------------------------------------------------------------------------------------------------------------------------------------------------------------------------------------------------------------------------------------------------------------------------------------------------------------------------------------------------------------------------------------------------------------------------------------------------------------------------------------------------------------------------------------------------------------------------------------------------------------------------------------------------------------------------------------------------------------------------------------------------------------------------------------------------------------------------------------------------------------------------------------------------------------------------------------------------------------------------------------------------------------------------------------------------------------------------------------------------------------------------------------------------------------------------------------------------------------------------------------------------------------------------|-----------------------------|-----|---------------------|-------------|
| 06 | MP0006                                                                                                                                                                                                                                                                                                                                                                                                                                                                                                                                                                                                                                                                                                                                                                                                                                                                                                                                                                                                                                                                                                                                                                                                                                                                                                                                                                                                                                                                                                                                                                                                                                                                                                                                                                                                                                                                                                                                                                                                                                                                                                                        | ø 160 mm / 6                | 6"  | Paper (Deep)        | Selectional |
| 07 | MP0007                                                                                                                                                                                                                                                                                                                                                                                                                                                                                                                                                                                                                                                                                                                                                                                                                                                                                                                                                                                                                                                                                                                                                                                                                                                                                                                                                                                                                                                                                                                                                                                                                                                                                                                                                                                                                                                                                                                                                                                                                                                                                                                        | ø 180 mm / 1                | 7"  | Paper               | Selectional |
| 08 | MP0008                                                                                                                                                                                                                                                                                                                                                                                                                                                                                                                                                                                                                                                                                                                                                                                                                                                                                                                                                                                                                                                                                                                                                                                                                                                                                                                                                                                                                                                                                                                                                                                                                                                                                                                                                                                                                                                                                                                                                                                                                                                                                                                        | ø 190 mm / 7,5"             |     | Paper (Deep)        | Selectional |
| 09 | MP0009                                                                                                                                                                                                                                                                                                                                                                                                                                                                                                                                                                                                                                                                                                                                                                                                                                                                                                                                                                                                                                                                                                                                                                                                                                                                                                                                                                                                                                                                                                                                                                                                                                                                                                                                                                                                                                                                                                                                                                                                                                                                                                                        | ø 195 mm / 7,6"             |     | Paper (Deep)        | Selectional |
| 10 | MP0010                                                                                                                                                                                                                                                                                                                                                                                                                                                                                                                                                                                                                                                                                                                                                                                                                                                                                                                                                                                                                                                                                                                                                                                                                                                                                                                                                                                                                                                                                                                                                                                                                                                                                                                                                                                                                                                                                                                                                                                                                                                                                                                        | ø 225 mm / 9                | 9"  | Paper               | Selectional |
| 11 | MP0011                                                                                                                                                                                                                                                                                                                                                                                                                                                                                                                                                                                                                                                                                                                                                                                                                                                                                                                                                                                                                                                                                                                                                                                                                                                                                                                                                                                                                                                                                                                                                                                                                                                                                                                                                                                                                                                                                                                                                                                                                                                                                                                        | ø 255 mm / <sup>-</sup>     | 10" | Paper               | Selectional |
| 12 | MP0012                                                                                                                                                                                                                                                                                                                                                                                                                                                                                                                                                                                                                                                                                                                                                                                                                                                                                                                                                                                                                                                                                                                                                                                                                                                                                                                                                                                                                                                                                                                                                                                                                                                                                                                                                                                                                                                                                                                                                                                                                                                                                                                        | ø 260 mm / <sup>-</sup>     | 10" | Paper               | Selectional |
|    | Standard                                                                                                                                                                                                                                                                                                                                                                                                                                                                                                                                                                                                                                                                                                                                                                                                                                                                                                                                                                                                                                                                                                                                                                                                                                                                                                                                                                                                                                                                                                                                                                                                                                                                                                                                                                                                                                                                                                                                                                                                                                                                                                                      |                             |     | Option              |             |
|    | THE COUNTY OF THE PROPERTY OF |                             |     |                     | FSC WORD    |