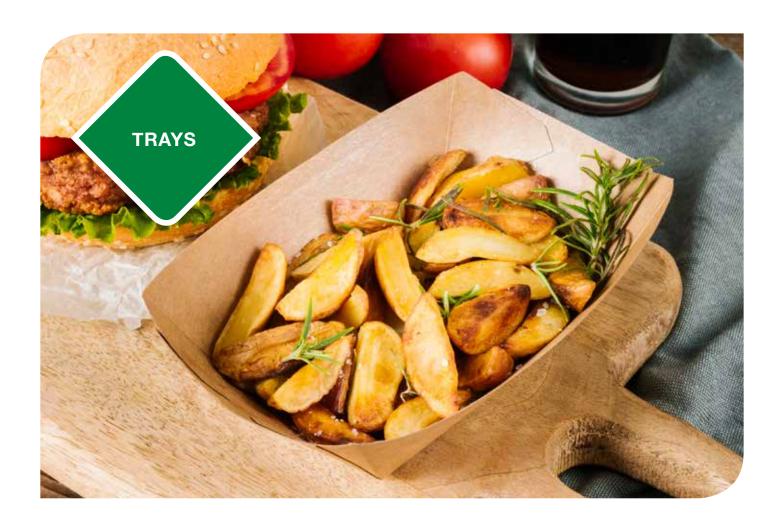

DUCT<br>SIZE (mm / inch)             | PRODUCT<br>Material |  |  |
|----------|------------------|-----------------------------------------|---------------------|--|--|
| 17       | RG0017           | 95 x 95 x 73 mm<br>3,7" x 3,7" x 2,8"   | White-Kraft         |  |  |
| 18       | RG0018           | 110 x 110 x 84 mm<br>4,3" x 4,3" x 3,3" | White-Kraft         |  |  |
| 19       | RG0019           | 130 x 130 x 90 mm<br>5" x 5" x 3,5"     | White-Kraft         |  |  |
| 20       | RG0020           | 195 x 150 x 80 mm<br>7,6" x 6" x 3"     | White-Kraft         |  |  |
| Standard |                  |                                         | Option              |  |  |
|          | SEGRADA SEGREMAN | WICHO (ESCALA)                          | ESC ( STERING)      |  |  |



- 20 -Menu Box



#### TRAYS -

| INAI | INAIS           |                                        |