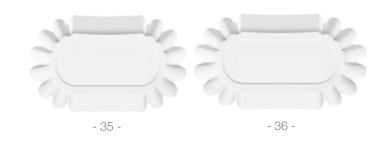

| Standard        |                                       |         | Option              |             |
| (Service Control of Co |                 | Subostar<br>(Material)                | NA PROD | ESC (WICRO          |             |









- 38 -

## **ELIPS PLATES**

| NO | PRODUCT<br>CODE | PRODU<br>Size (mm           |  | PRODUCT<br>Material | SURFACE     |
|----|-----------------|-----------------------------|--|---------------------|-------------|
| 37 | MP0037          | 105 x 260 mm<br>4" x 10"    |  | Paper               | Selectional |
| 38 | MP0038          | 250 x 315 mm<br>10" x 12,5" |  | Paper               | Selectional |
|    | Standard        |                             |  | Option              |             |
|    | (I) (I) (I)     |                             |  | Sh buod E           | SSC WCRO    |

# **OVAL PLATE**

| NO                         | PRODUCT<br>CODE | PRODU<br>Size (mm          |                             | PRODUCT<br>Material | SURFACE     |
|----------------------------|------